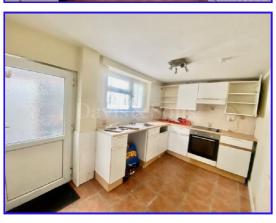

## Kitchen (12' 05" x 7' 06" ) or (3.78m x 2.29m)

The kitchen requires updating and renovating. Tiled flooring, tiling to splash backs, plastered finish to walls and ceiling, upvc double glazed window to rear. Upvc double glazed door to rear garden. Wall and base units, work surfaces, integrated oven and hob with extractor hood over. Plumbing and space for washing machine, space for fridge / freezer, stainless steel sink, drainer and mixer tap, central heating radiator.