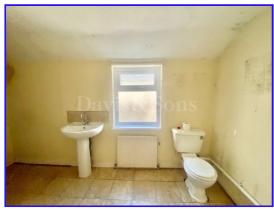

## Family bathroom (12' 04" x 7' 05") or (3.76m x 2.26m)

Good size family bathroom. Tiled effect flooring, plastered finish to ceiling, upvc obscured double glazed window, central heating radiator. Low level wc, pedestal wash hand basin, panelled bath with shower over, tiling to splash backs. Wall mounted combination boiler