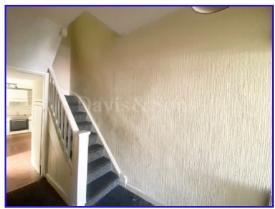

#### **Hallway**

Period features throughout, stairs to first floor, central heating radiator. Doors off to all rooms.

#### First Floor Landing

Doors off to all rooms.