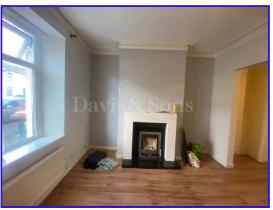

#### Lounge (11' 05" x 11' 04") or (3.48m x 3.45m)

Laminate wood flooring throughout, feature fireplace, upvc double glazed window to front, central heating radiator. Archway to:-