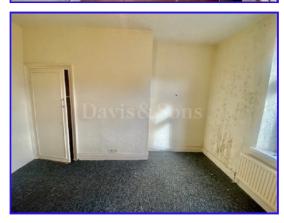

#### Lounge (11' 05" x 11' 04") or (3.48m x 3.45m)

Laminate wood flooring throughout, feature fireplace, upvc double glazed window to front, central heating radiator. Archway to:-

## Dining Room (11' 09" x 9' 05") or (3.58m x 2.87m)

Further upvc double glazed window overlooking the rear garden and central heating radiator.