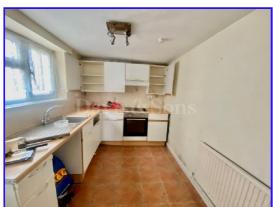

## Kitchen (12' 05" x 7' 06" ) or (3.78m x 2.29m)

The kitchen requires updating and renovating. Tiled flooring, tiling to splash backs, plastered finish to walls and ceiling, upvc double glazed window to rear. Upvc double glazed door to rear garden. Wall and base units, work surfaces, integrated oven and hob with extractor hood over. Plumbing and space for washing machine, space for fridge / freezer, stainless steel sink, drainer and mixer tap, central heating radiator.