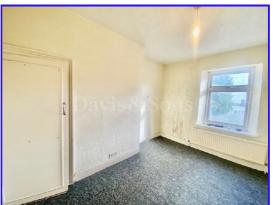

## Bedroom 2 (13' 04" x 9' 07" ) or (4.06m x 2.92m)

Upvc double glazed window, central heating radiator. Storage cupboard.

# Bedroom 1 (15' 05" x 10' 07" ) or (4.70m x 3.23m)

Two upvc double glazed windows, central heating radiator, storage cupboard.