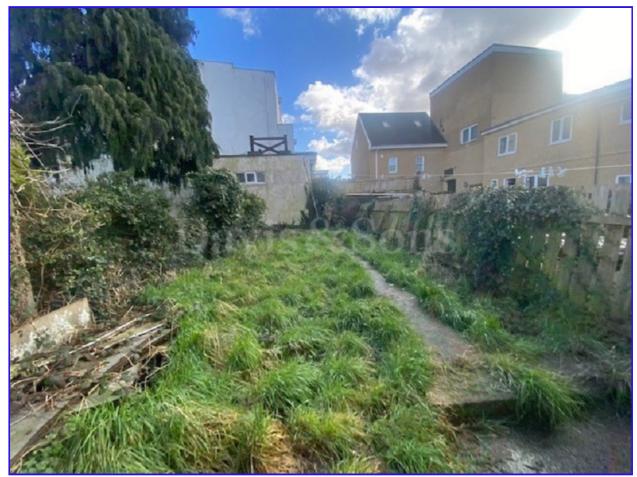

#### Rear Garden

Good size rear garden. Storage shed, small storage area to rear, laid mainly to lawn, panelled fencing and walled boundaries.