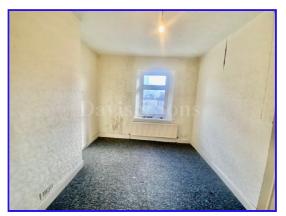

#### Lounge (11' 05" x 11' 04") or (3.48m x 3.45m)

Laminate wood flooring throughout, feature fireplace, upvc double glazed window to front, central heating radiator. Archway to:-

## Dining Room (11' 09" x 9' 05") or (3.58m x 2.87m)

Further upvc double glazed window overlooking the rear garden and central heating radiator.