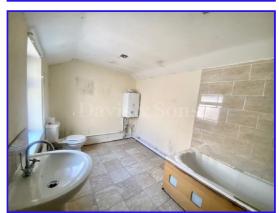

## Family bathroom (12' 04" x 7' 05") or (3.76m x 2.26m)

Good size family bathroom. Tiled effect flooring, plastered finish to ceiling, upvc obscured double glazed window, central heating radiator. Low level wc, pedestal wash hand basin, panelled bath with shower over, tiling to splash backs. Wall mounted combination boiler