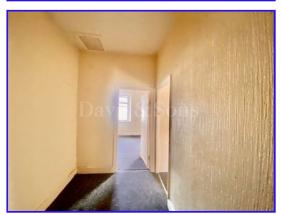

pedestal wash hand basin, panelled bath with shower over, tiling to splash backs. Wall mounted combination boiler

## Bedroom 2 (13' 04" x 9' 07" ) or (4.06m x 2.92m)

Upvc double glazed window, central heating radiator. Storage cupboard.

# Bedroom 1 (15' 05" x 10' 07" ) or (4.70m x 3.23m)

Two upvc double glazed windows, central heating radiator, storage cupboard.

#### Rear Garden

Good size rear garden. Storage shed, small storage area to rear, laid mainly to lawn, panelled fencing and walled boundaries.

#### Front forecourt

Walled front forecourt.

#### **Tenure**

We are advised that the property is Freehold. Although prospective purchasers should verify this with their solicitors.

### **Viewing**

Strictly By Appointment Only. Davis & Sons, 01633 243515











































| Energy Efficiency Rating                    | _       |          |
|---------------------------------------------|---------|----------|
|                                             | Current | Potentia |
| Very energy efficient - lower running costs |         |          |
| 92-100 🛕                                    |         |          |
| 81-91 B                                     |         | 85       |
| 69-80 C                                     |         |          |
| 55-68                                       | 57      |          |
| 39-54                                       |         |          |
| 21-38                                       |         |          |
| 1-20 G                                      |         |          |







PLEASE NOTE: All