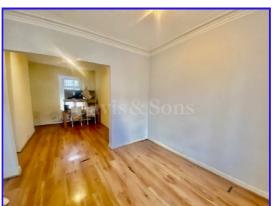

## Dining Room (11' 09" x 9' 05") or (3.58m x 2.87m)

Further upvc double glazed window overlooking the rear garden and central heating radiator.