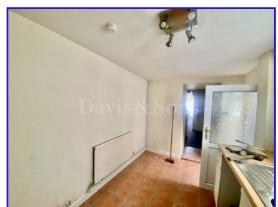

## Kitchen (12' 05" x 7' 06" ) or (3.78m x 2.29m)

The kitchen requires updating and renovating. Tiled flooring, tiling to splash backs, plastered finish to walls and ceiling, upvc double glazed window to rear. Upvc double glazed door to rear garden. Wall and base units, work surfaces, integrated oven and hob with extractor hood over. Plumbing and space for washing machine, space for fridge / freezer, stainless steel sink, drainer and mixer tap, central heating radiator.