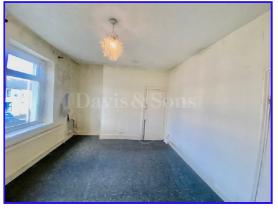

## Bedroom 2 (13' 04" x 9' 07" ) or (4.06m x 2.92m)

Upvc double glazed window, central heating radiator. Storage cupboard.

# Bedroom 1 (15' 05" x 10' 07" ) or (4.70m x 3.23m)

Two upvc double glazed windows, central heating radiator, storage cupboard.