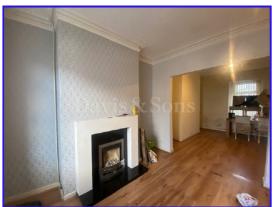

#### Lounge (11' 05" x 11' 04") or (3.48m x 3.45m)

Laminate wood flooring throughout, feature fireplace, upvc double glazed window to front, central heating radiator. Archway to:-