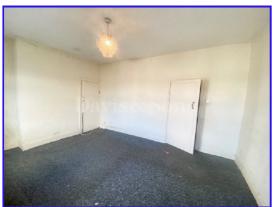

#### **Hallway**

Period features throughout, stairs to first floor, central heating radiator. Doors off to all rooms.

#### Lounge (11' 05" x 11' 04") or (3.48m x 3.45m)

Laminate wood flooring throughout, feature fireplace, upvc double glazed window to front, central heating radiator. Archway to:-