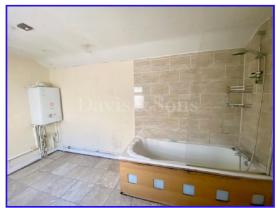

## Family bathroom (12' 04" x 7' 05") or (3.76m x 2.26m)

Good size family bathroom. Tiled effect flooring, plastered finish to ceiling, upvc obscured double glazed window, central heating radiator. Low level wc, pedestal wash hand basin, panelled bath with shower over, tiling to splash backs. Wall mounted combination boiler